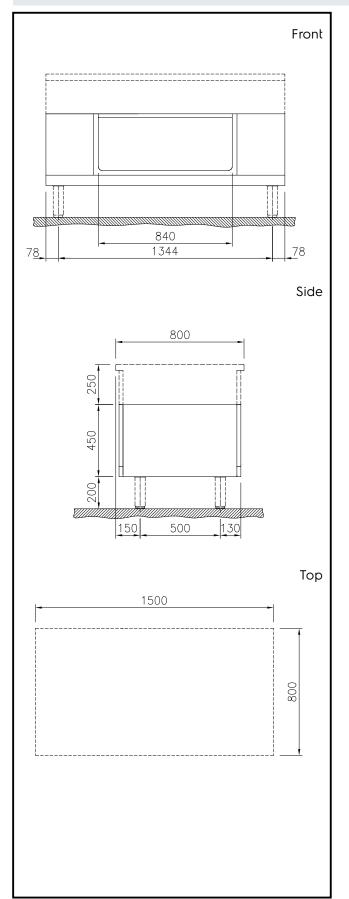

#### **Key Information:**

External dimensions, Width: 588144 (MA2ACCLOOO) 1500 mm External dimensions, Depth: 800 mm External dimensions, Height: 450 mm **Cupboard Cavity Dimensions** (width): 840 mm **Cupboard Cavity Dimensions** 330 mm (height): **Cupboard Cavity Dimensions** 760 mm (depth): Net weight: 27 kg